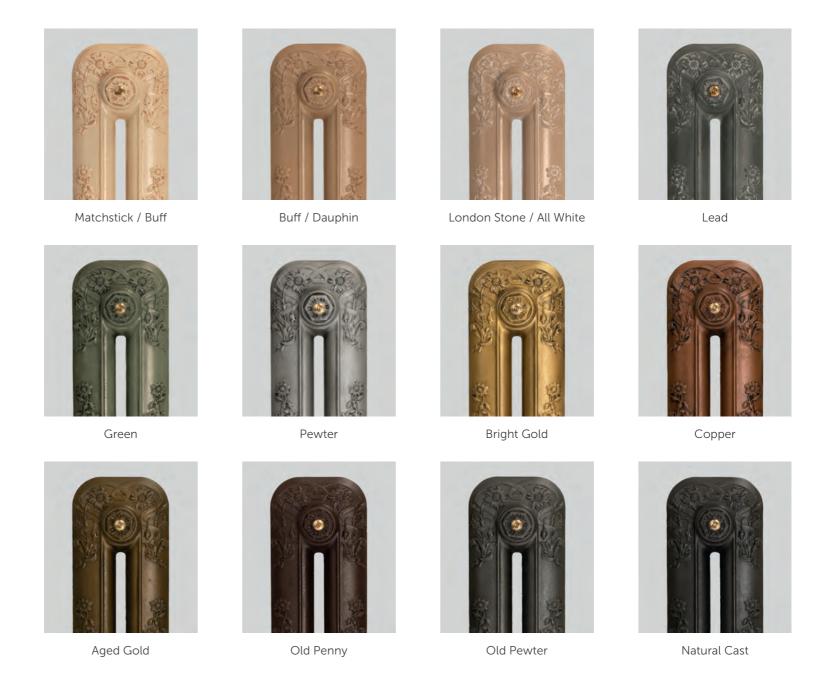

#### STRIKING PAINTS FOR CAST IRON RADIATORS

Based on a range of metals the Paladin Colour palette is created to give you a truly classic look, using any one of the 10 unique Paladin Colours is popular way to achieve the look you want. Cast iron radiators do lend themselves to darker colours with the Natural Cast and Old Pewter finishes being amongst our most popular choices. The Copper and Gold's are also fine colour choices if you require rich and handsome colours to compliment your colour scheme. Whatever colour you choose the Paladin Colours have been carefully chosen and custom mixed just for Paladin they are hard wearing and washable and add a stunning metallic look to your cast iron radiators.

Our standard finish is Eggshell but we can also offer the whole range of finishes from matt to full gloss on request.

Anthracite Black

Natural Cast

Old Pewter

Pewter

Old Penny

Bronze

Aged Gold

Bright Gold

Sovereign Gold

Copper

It is important to note that it is not possible to truly recreate actual colours through electronic and printed media. We therefore cannot accept any responsibility for the accuracy of the colours shown throughout our website and those shown in our brochure. Swatches of the above Paladin ranges are available on request.