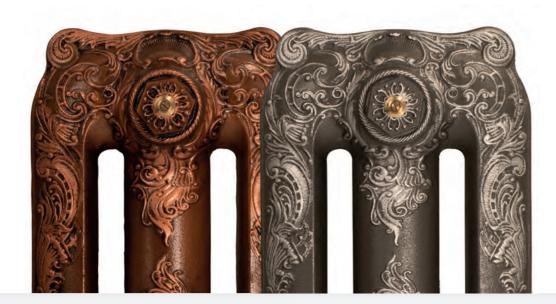

#### HIGHLIGHT PAINT EFFECT

Unique hand-painted highlights to create dramatic eye-catching centrepieces in any room

The Highlight Paint Effect is a totally unique artisan effect that brings the detail of your radiators to life. Paladin have perfected this magnificent effect over the years to create stunning and individual cast iron radiators that become a fantastic eye catching centre piece in any room.

For a truly stunning and atmospheric result choose our Highlight Paint Effects where the beautiful moulded detail of every ornate cast iron radiator is guild paste highlighted by hand on top of the contrasting base colour in a choice of rich gold, striking pewter or warm copper.