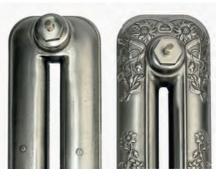

# Hand Polishing

### POLISHED PERFECTION, THE ULTIMATE FINISH

Polishing offers what can only be described as one of the best finishes you can buy. Hours of work go in to each section to create an amazing handsome finish that you will always be proud of. Using traditional methods, our skilled polishers work each section of your cast iron radiator to accentuate its beautiful unique detail.

Polished

Mirror

Satin

Burnished

Industrial