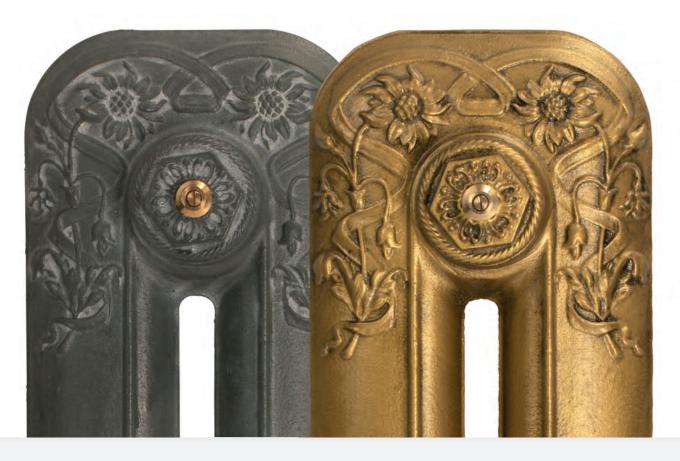

#### HIGHLIGHT PAINT EFFECT

Unique hand-painted highlights to create dramatic eye-catching centrepieces in any room

The Highlight Paint Effect is a totally unique artisan effect that brings the detail of your radiators to life. Paladin have perfected this magnificent effect over the years to create stunning and individual cast iron radiators that become a fantastic eye catching centre piece in any room.

For a truly stunning and atmospheric result choose our Highlight Paint Effects where the beautiful moulded detail of every ornate cast iron radiator is guild paste highlighted by hand on top of the contrasting base colour in a choice of rich gold, striking pewter or warm copper.