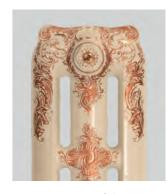

### ANTIQUED PAINT EFFECT

#### Step back in time with our antique finish paint effects

Why not enhance the delightful raised features of your ornate cast iron radiators with an Antiqued Paint Effect. Using a contrasting antiquing wash the details are given an authentic aged look picking out the details to transform your radiator into a real work of art.