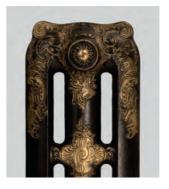

### Paint Effects

#### HIGHLIGHT PAINT EFFECT

Unique hand-painted highlights to create dramatic eye-catching centrepieces in any room

The Highlight Paint Effect is a totally unique artisan effect that brings the detail of your radiators to life. Paladin have perfected this magnificent effect over the years to create stunning and individual cast iron radiators that become a fantastic eye catching centre piece in any room.

For a truly stunning and atmospheric result choose our Highlight Paint Effects where the beautiful moulded detail of every ornate cast iron radiator is guild paste highlighted by hand on top of the contrasting base colour in a choice of rich gold, striking pewter or warm copper.