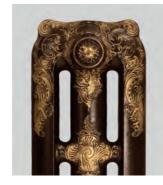

### Paint Effects

#### HIGHLIGHT PAINT EFFECT

Unique hand-painted highlights to create dramatic eye-catching centrepieces in any room

The Highlight Paint Effect is a totally unique artisan effect that brings the detail of your radiators to life. Paladin have perfected this magnificent effect over the years to create stunning and individual cast iron radiators that become a fantastic eye catching centre piece in any room.

For a truly stunning and atmospheric result choose our Highlight Paint Effects where the beautiful moulded detail of every ornate cast iron radiator is guild paste highlighted by hand on top of the contrasting base colour in a choice of rich gold, striking pewter or warm copper.