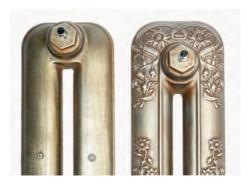

#### STRIKING PAINTS FOR CAST IRON RADIATORS

Based on a range of metals the Paladin Colour palette is created to give you a truly classic look, using any one of the 10 unique Paladin Colours is popular way to achieve the look you want. Cast iron radiators do lend themselves to darker colours with the Natural Cast and Old Pewter finishes being amongst our most popular choices. The Copper and Gold's are also fine colour choices if you require rich and handsome colours to compliment your colour scheme. Whatever colour you choose the Paladin Colours have been carefully chosen and custom mixed just for Paladin they are hard wearing and washable and add a stunning metallic look to your cast iron radiators.

Our standard finish is Eggshell but we can also offer the whole range of finishes from matt to full gloss on request.

Anthracite Black

Natural Cast

Old Pewter

Pewter

Old Penny

Bronze

Aged Gold

Bright Gold

Sovereign Gold

Copper

It is important to note that it is not possible to truly recreate actual colours through electronic and printed media. We therefore cannot accept any responsibility for the accuracy of the colours shown throughout our website and those shown in our brochure. Swatches of the above Paladin ranges are available on request.