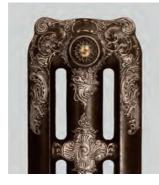

### Paint Effects

#### HIGHLIGHT PAINT EFFECT

Unique hand-painted highlights to create dramatic eye-catching centrepieces in any room

The Highlight Paint Effect is a totally unique artisan effect that brings the detail of your radiators to life. Paladin have perfected this magnificent effect over the years to create stunning and individual cast iron radiators that become a fantastic eye catching centre piece in any room.

For a truly stunning and atmospheric result choose our Highlight Paint Effects where the beautiful moulded detail of every ornate cast iron radiator is guild paste highlighted by hand on top of the contrasting base colour in a choice of rich gold, striking pewter or warm copper.