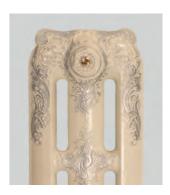

### ANTIQUED PAINT EFFECT

#### Step back in time with our antique finish paint effects

Why not enhance the delightful raised features of your ornate cast iron radiators with an Antiqued Paint Effect. Using a contrasting antiquing wash the details are given an authentic aged look picking out the details to transform your radiator into a real work of art.