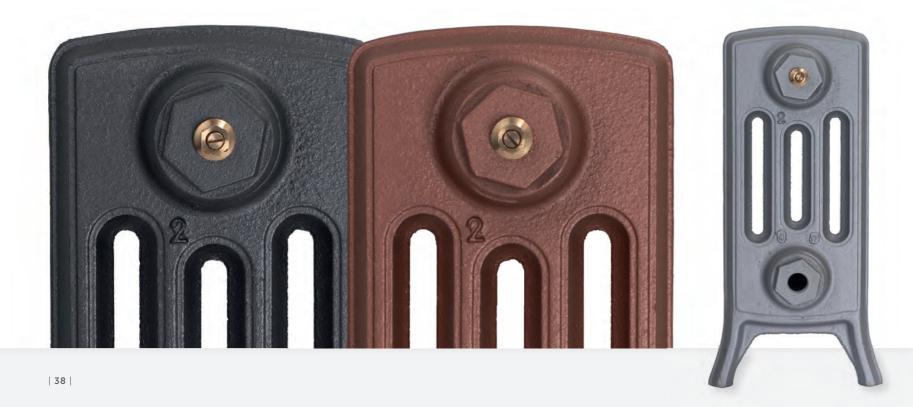

#### STRIKING PAINTS FOR CAST IRON RADIATORS

Based on a range of metals the Paladin Colour palette is created to give you a truly classic look, using any one of the 10 unique Paladin Colours is popular way to achieve the look you want. Cast iron radiators do lend themselves to darker colours with the Natural Cast and Old Pewter finishes being amongst our most popular choices. The Copper and Gold's are also fine colour choices if you require rich and handsome colours to compliment your colour scheme. Whatever colour you choose the Paladin Colours have been carefully chosen and custom mixed just for Paladin they are hard wearing and washable and add a stunning metallic look to your cast iron radiators.

Our standard finish is Eggshell but we can also offer the whole range of finishes from matt to full gloss on request.

Anthracite Black

Natural Cast

Old Pewter

Pewter

Old Penny

Bronze

Aged Gold

Bright Gold

Sovereign Gold

Copper

It is important to note that it is not possible to truly recreate actual colours through electronic and printed media. We therefore cannot accept any responsibility for the accuracy of the colours shown throughout our website and those shown in our brochure. Swatches of the above Paladin ranges are available on request.