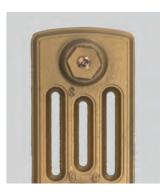

### ANTIQUED PAINT EFFECT

#### Step back in time with our antique finish paint effects

Why not enhance the delightful raised features of your ornate cast iron radiators with an Antiqued Paint Effect. Using a contrasting antiquing wash the details are given an authentic aged look picking out the details to transform your radiator into a real work of art.