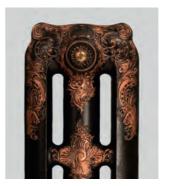

#### HIGHLIGHT PAINT EFFECT

Unique hand-painted highlights to create dramatic eye-catching centrepieces in any room

The Highlight Paint Effect is a totally unique artisan effect that brings the detail of your radiators to life. Paladin have perfected this magnificent effect over the years to create stunning and individual cast iron radiators that become a fantastic eye catching centre piece in any room.

For a truly stunning and atmospheric result choose our Highlight Paint Effects where the beautiful moulded detail of every ornate cast iron radiator is guild paste highlighted by hand on top of the contrasting base colour in a choice of rich gold, striking pewter or warm copper.