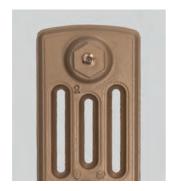

### Paint Effects

#### HIGHLIGHT PAINT EFFECT

Unique hand-painted highlights to create dramatic eye-catching centrepieces in any room

The Highlight Paint Effect is a totally unique artisan effect that brings the detail of your radiators to life. Paladin have perfected this magnificent effect over the years to create stunning and individual cast iron radiators that become a fantastic eye catching centre piece in any room.

For a truly stunning and atmospheric result choose our Highlight Paint Effects where the beautiful moulded detail of every ornate cast iron radiator is guild paste highlighted by hand on top of the contrasting base colour in a choice of rich gold, striking pewter or warm copper.