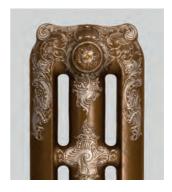

### ANTIQUED PAINT EFFECT

#### Step back in time with our antique finish paint effects

Why not enhance the delightful raised features of your ornate cast iron radiators with an Antiqued Paint Effect. Using a contrasting antiquing wash the details are given an authentic aged look picking out the details to transform your radiator into a real work of art.