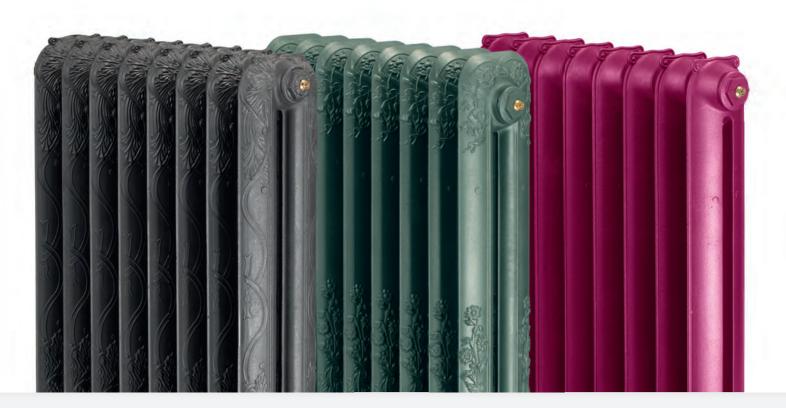

### Paladin Colours

#### STRIKING PAINTS FOR CAST IRON RADIATORS

Based on a range of metals the Paladin Colour palette is created to give you a truly classic look, using any one of the 10 unique Paladin Colours is popular way to achieve the look you want. Cast iron radiators do lend themselves to darker colours with the Natural Cast and Old Pewter finishes being amongst our most popular choices. The Copper and Gold's are also fine colour choices if you require rich and handsome colours to compliment your colour scheme. Whatever colour you choose the Paladin Colours have been carefully chosen and custom mixed just for Paladin they are hard wearing and washable and add a stunning metallic look to your cast iron radiators.

Our standard finish is Eggshell but we can also offer the whole range of finishes from matt to full gloss on request.

Anthracite Black

Natural Cast

Old Pewter

Pewter

Old Penny

Bronze

Aged Gold

Bright Gold

Sovereign Gold

Copper

It is important to note that it is not possible to truly recreate actual colours through electronic and printed media. We therefore cannot accept any responsibility for the accuracy of the colours shown throughout our website and those shown in our brochure. Swatches of the above Paladin ranges are available on request.