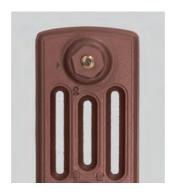

### Paint Effects

#### HIGHLIGHT PAINT EFFECT

Unique hand-painted highlights to create dramatic eye-catching centrepieces in any room

The Highlight Paint Effect is a totally unique artisan effect that brings the detail of your radiators to life. Paladin have perfected this magnificent effect over the years to create stunning and individual cast iron radiators that become a fantastic eye catching centre piece in any room.

For a truly stunning and atmospheric result choose our Highlight Paint Effects where the beautiful moulded detail of every ornate cast iron radiator is guild paste highlighted by hand on top of the contrasting base colour in a choice of rich gold, striking pewter or warm copper.