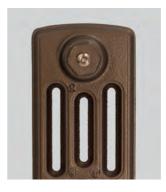

### Paint Effects

#### HIGHLIGHT PAINT EFFECT

Unique hand-painted highlights to create dramatic eye-catching centrepieces in any room

The Highlight Paint Effect is a totally unique artisan effect that brings the detail of your radiators to life. Paladin have perfected this magnificent effect over the years to create stunning and individual cast iron radiators that become a fantastic eye catching centre piece in any room.

For a truly stunning and atmospheric result choose our Highlight Paint Effects where the beautiful moulded detail of every ornate cast iron radiator is guild paste highlighted by hand on top of the contrasting base colour in a choice of rich gold, striking pewter or warm copper.