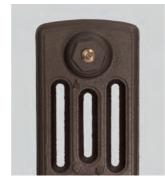

### Paint Effects

#### HIGHLIGHT PAINT EFFECT

Unique hand-painted highlights to create dramatic eye-catching centrepieces in any room

The Highlight Paint Effect is a totally unique artisan effect that brings the detail of your radiators to life. Paladin have perfected this magnificent effect over the years to create stunning and individual cast iron radiators that become a fantastic eye catching centre piece in any room.

For a truly stunning and atmospheric result choose our Highlight Paint Effects where the beautiful moulded detail of every ornate cast iron radiator is guild paste highlighted by hand on top of the contrasting base colour in a choice of rich gold, striking pewter or warm copper.