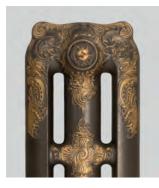

### Paint Effects

#### HIGHLIGHT PAINT EFFECT

Unique hand-painted highlights to create dramatic eye-catching centrepieces in any room

The Highlight Paint Effect is a totally unique artisan effect that brings the detail of your radiators to life. Paladin have perfected this magnificent effect over the years to create stunning and individual cast iron radiators that become a fantastic eye catching centre piece in any room.

For a truly stunning and atmospheric result choose our Highlight Paint Effects where the beautiful moulded detail of every ornate cast iron radiator is guild paste highlighted by hand on top of the contrasting base colour in a choice of rich gold, striking pewter or warm copper.