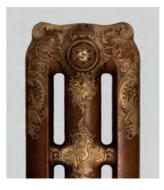

### Paint Effects

#### HIGHLIGHT PAINT EFFECT

Unique hand-painted highlights to create dramatic eye-catching centrepieces in any room

The Highlight Paint Effect is a totally unique artisan effect that brings the detail of your radiators to life. Paladin have perfected this magnificent effect over the years to create stunning and individual cast iron radiators that become a fantastic eye catching centre piece in any room.

For a truly stunning and atmospheric result choose our Highlight Paint Effects where the beautiful moulded detail of every ornate cast iron radiator is guild paste highlighted by hand on top of the contrasting base colour in a choice of rich gold, striking pewter or warm copper.