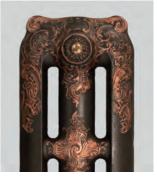

#### HIGHLIGHT PAINT EFFECT

Unique hand-painted highlights to create dramatic eye-catching centrepieces in any room

The Highlight Paint Effect is a totally unique artisan effect that brings the detail of your radiators to life. Paladin have perfected this magnificent effect over the years to create stunning and individual cast iron radiators that become a fantastic eye catching centre piece in any room.

For a truly stunning and atmospheric result choose our Highlight Paint Effects where the beautiful moulded detail of every ornate cast iron radiator is guild paste highlighted by hand on top of the contrasting base colour in a choice of rich gold, striking pewter or warm copper.