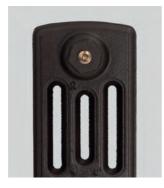

### Paint Effects

#### HIGHLIGHT PAINT EFFECT

Unique hand-painted highlights to create dramatic eye-catching centrepieces in any room

The Highlight Paint Effect is a totally unique artisan effect that brings the detail of your radiators to life. Paladin have perfected this magnificent effect over the years to create stunning and individual cast iron radiators that become a fantastic eye catching centre piece in any room.

For a truly stunning and atmospheric result choose our Highlight Paint Effects where the beautiful moulded detail of every ornate cast iron radiator is guild paste highlighted by hand on top of the contrasting base colour in a choice of rich gold, striking pewter or warm copper.