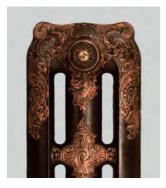

#### HIGHLIGHT PAINT EFFECT

Unique hand-painted highlights to create dramatic eye-catching centrepieces in any room

The Highlight Paint Effect is a totally unique artisan effect that brings the detail of your radiators to life. Paladin have perfected this magnificent effect over the years to create stunning and individual cast iron radiators that become a fantastic eye catching centre piece in any room.

For a truly stunning and atmospheric result choose our Highlight Paint Effects where the beautiful moulded detail of every ornate cast iron radiator is guild paste highlighted by hand on top of the contrasting base colour in a choice of rich gold, striking pewter or warm copper.