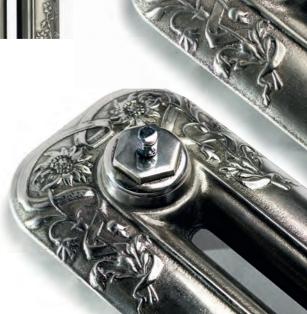

#### HIGHLIGHT PAINT EFFECT

Unique hand-painted highlights to create dramatic eye-catching centrepieces in any room

The Highlight Paint Effect is a totally unique artisan effect that brings the detail of your radiators to life. Paladin have perfected this magnificent effect over the years to create stunning and individual cast iron radiators that become a fantastic eye catching centre piece in any room.

For a truly stunning and atmospheric result choose our Highlight Paint Effects where the beautiful moulded detail of every ornate cast iron radiator is guild paste highlighted by hand on top of the contrasting base colour in a choice of rich gold, striking pewter or warm copper.