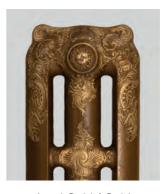

### ANTIQUED PAINT EFFECT

#### Step back in time with our antique finish paint effects

Why not enhance the delightful raised features of your ornate cast iron radiators with an Antiqued Paint Effect. Using a contrasting antiquing wash the details are given an authentic aged look picking out the details to transform your radiator into a real work of art.