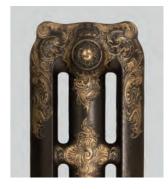

### Paint Effects

#### HIGHLIGHT PAINT EFFECT

Unique hand-painted highlights to create dramatic eye-catching centrepieces in any room

The Highlight Paint Effect is a totally unique artisan effect that brings the detail of your radiators to life. Paladin have perfected this magnificent effect over the years to create stunning and individual cast iron radiators that become a fantastic eye catching centre piece in any room.

For a truly stunning and atmospheric result choose our Highlight Paint Effects where the beautiful moulded detail of every ornate cast iron radiator is guild paste highlighted by hand on top of the contrasting base colour in a choice of rich gold, striking pewter or warm copper.