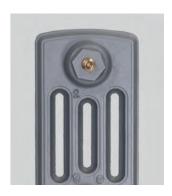

### ANTIQUED PAINT EFFECT

#### Step back in time with our antique finish paint effects

Why not enhance the delightful raised features of your ornate cast iron radiators with an Antiqued Paint Effect. Using a contrasting antiquing wash the details are given an authentic aged look picking out the details to transform your radiator into a real work of art.