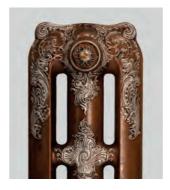

### Paint Effects

#### HIGHLIGHT PAINT EFFECT

Unique hand-painted highlights to create dramatic eye-catching centrepieces in any room

The Highlight Paint Effect is a totally unique artisan effect that brings the detail of your radiators to life. Paladin have perfected this magnificent effect over the years to create stunning and individual cast iron radiators that become a fantastic eye catching centre piece in any room.

For a truly stunning and atmospheric result choose our Highlight Paint Effects where the beautiful moulded detail of every ornate cast iron radiator is guild paste highlighted by hand on top of the contrasting base colour in a choice of rich gold, striking pewter or warm copper.