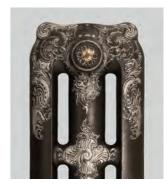

### Paint Effects

#### HIGHLIGHT PAINT EFFECT

Unique hand-painted highlights to create dramatic eye-catching centrepieces in any room

The Highlight Paint Effect is a totally unique artisan effect that brings the detail of your radiators to life. Paladin have perfected this magnificent effect over the years to create stunning and individual cast iron radiators that become a fantastic eye catching centre piece in any room.

For a truly stunning and atmospheric result choose our Highlight Paint Effects where the beautiful moulded detail of every ornate cast iron radiator is guild paste highlighted by hand on top of the contrasting base colour in a choice of rich gold, striking pewter or warm copper.