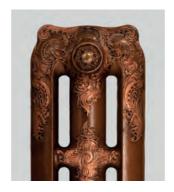

#### HIGHLIGHT PAINT EFFECT

Unique hand-painted highlights to create dramatic eye-catching centrepieces in any room

The Highlight Paint Effect is a totally unique artisan effect that brings the detail of your radiators to life. Paladin have perfected this magnificent effect over the years to create stunning and individual cast iron radiators that become a fantastic eye catching centre piece in any room.

For a truly stunning and atmospheric result choose our Highlight Paint Effects where the beautiful moulded detail of every ornate cast iron radiator is guild paste highlighted by hand on top of the contrasting base colour in a choice of rich gold, striking pewter or warm copper.