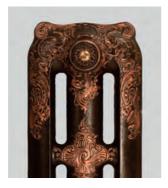

#### HIGHLIGHT PAINT EFFECT

Unique hand-painted highlights to create dramatic eye-catching centrepieces in any room

The Highlight Paint Effect is a totally unique artisan effect that brings the detail of your radiators to life. Paladin have perfected this magnificent effect over the years to create stunning and individual cast iron radiators that become a fantastic eye catching centre piece in any room.

For a truly stunning and atmospheric result choose our Highlight Paint Effects where the beautiful moulded detail of every ornate cast iron radiator is guild paste highlighted by hand on top of the contrasting base colour in a choice of rich gold, striking pewter or warm copper.