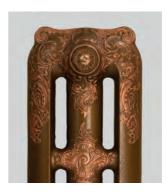

#### HIGHLIGHT PAINT EFFECT

Unique hand-painted highlights to create dramatic eye-catching centrepieces in any room

The Highlight Paint Effect is a totally unique artisan effect that brings the detail of your radiators to life. Paladin have perfected this magnificent effect over the years to create stunning and individual cast iron radiators that become a fantastic eye catching centre piece in any room.

For a truly stunning and atmospheric result choose our Highlight Paint Effects where the beautiful moulded detail of every ornate cast iron radiator is guild paste highlighted by hand on top of the contrasting base colour in a choice of rich gold, striking pewter or warm copper.