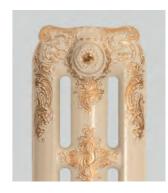

### Paint Effects

#### HIGHLIGHT PAINT EFFECT

Unique hand-painted highlights to create dramatic eye-catching centrepieces in any room

The Highlight Paint Effect is a totally unique artisan effect that brings the detail of your radiators to life. Paladin have perfected this magnificent effect over the years to create stunning and individual cast iron radiators that become a fantastic eye catching centre piece in any room.

For a truly stunning and atmospheric result choose our Highlight Paint Effects where the beautiful moulded detail of every ornate cast iron radiator is guild paste highlighted by hand on top of the contrasting base colour in a choice of rich gold, striking pewter or warm copper.