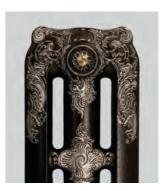

### Paint Effects

#### HIGHLIGHT PAINT EFFECT

Unique hand-painted highlights to create dramatic eye-catching centrepieces in any room

The Highlight Paint Effect is a totally unique artisan effect that brings the detail of your radiators to life. Paladin have perfected this magnificent effect over the years to create stunning and individual cast iron radiators that become a fantastic eye catching centre piece in any room.

For a truly stunning and atmospheric result choose our Highlight Paint Effects where the beautiful moulded detail of every ornate cast iron radiator is guild paste highlighted by hand on top of the contrasting base colour in a choice of rich gold, striking pewter or warm copper.